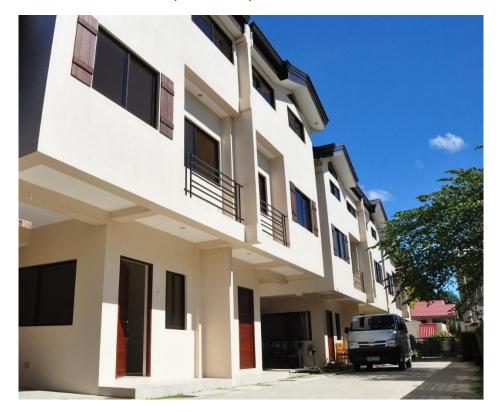

Unit 2 - Kirei Park Residences (For Rent – Php 35,000.00 / mo)

## House Details

| House Type:                                                   | 2 Storey Duplex with attic | No. of Bedrooms: | 3 |
|---------------------------------------------------------------|----------------------------|------------------|---|
| Floor Area:                                                   | 110 sqm                    | No. of Toilet:   | 3 |
| No. of Bath:                                                  | 3                          | Carport :        | 1 |
| TERM: 2 months advance 2 months deposit with 1 year contract. |                            |                  |   |