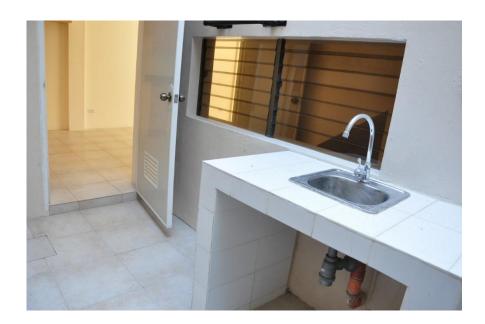

| 2 Storey Duplex with attic | No. of Bedrooms: | 3 |
|---------------------------------------------------------------|----------------------------|------------------|---|
| Floor Area:                                                   | 110 sqm                    | No. of Toilet:   | 3 |
| No. of Bath:                                                  | 3                          | Carport :        | 1 |
| TERM: 2 months advance 2 months deposit with 1 year contract. |                            |                  |   |



Page **1** of **4** 

## Living room

- ✓ Aircon
- ✓ Sofa
- ✓ Storage Room
- ✓ Powder Room

Kitchen & Dining Area

✓ Gas range
 ✓ Range hood
 ✓ Refrigerator
 ✓ Rice cooker
 ✓ Water Heater
 ✓ Kitchen utensils
 ✓ Cooking utensils

✓ 4 seater dining table







Service Area

Page 2 of 4



#### Bedroom 1

- ✓ Located at the  $2^{nd}$  floor
- ✓ 1 Single bed
- ✓ Closet / cabinets
- ✓ Aircon

## Bedroom 2

- ✓ Located at the  $2^{nd}$  floor
- ✓ 1 Single bed
- ✓ Closet / cabinets✓ Aircon





# Master's Bedroom

- ✓ Located at the  $2^{nd}$  floor
- ✓ Queen size bed
  ✓ Closet / cabinets
- ✓ Toilet and bath



Page 4 of 4