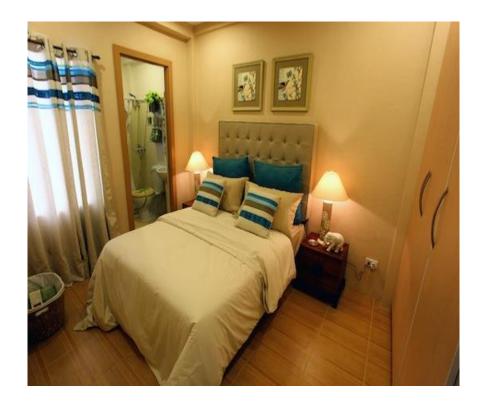

# Master's Bedroom

- ✓ Located at the  $2^{nd}$  floor
- ✓ Queen size bed
  ✓ Closet / cabinets
- ✓ Toilet and bath

Page 4 of 4