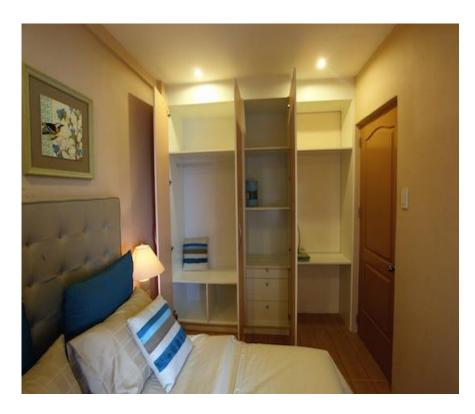

# Master's Bedroom

- ✓ Located at the  $2^{nd}$  floor
- ✓ Queen size bed
  ✓ Closet / cabinets
- ✓ Toilet and bath

Page 4 of 4