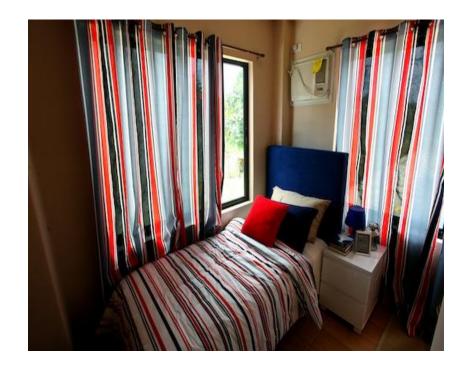

## Bedroom 2

- ✓ Located at the  $2^{nd}$  floor
- ✓ 1 Single bed
- ✓ Closet / cabinets✓ Aircon