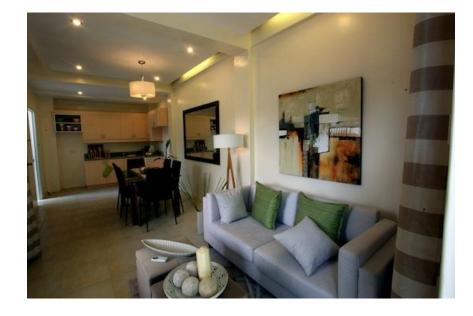

## Living room

- ✓ Aircon
- ✓ Sofa
- ✓ Storage Room
- ✓ Powder Room

Kitchen & Dining Area

✓ Gas range
 ✓ Range hood
 ✓ Refrigerator
 ✓ Rice cooker
 ✓ Water Heater
 ✓ Kitchen utensils
 ✓ Cooking utensils

✓ 4 seater dining table